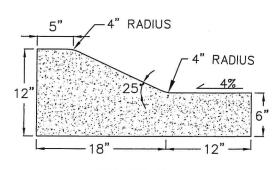

## Town of Pinedale Transportation Master Plan

TYPE A

TYPE B

TYPE C

TYPE D

TYPICAL DOUBLE GUTTER (3' WIDE)

"D"= 2'-6" UNLESS OTHERWISE SPECIFIED IN THE PLANS

ALL CONCRETE CONTROL JOINTS SHALL BE TOOLED UNLESS OTHERWISE APPROVED BY ENGINEER.

#### CURB, GUTTER, AND SIDEWALK NOTES:

- PROVIDE CLASS 4000 CONCRETE FOR ALL CURB, GUTTER AND SIDEWALK. PLACE AND CURE CONCRETE IN ACCORDANCE WITH SECTION 3310.
- 2. INSTALL  $\frac{1}{2}$ " PREFORMED EXPANSION JOINT FILLER AGAINST ALL EXISTING CONCRETE EDGES AND IN CURB, GUTTER AND SIDEWALK AT A MAXIMUM OF 150' SPACING.
- 3. PROVIDE SIDEWALKS AND ADA ACCESSIBILITY AS SPECIFIED. IF LOCATIONS DO NOT FACILITATE THE PLANS PROVIDED, ALTERNATE SIDEWALK/RAMP LAYOUTS MAYBE UTILIZED PER WYOMING DEPARTMENT OF TRANSPORTATION (STANDARD PLANS 608), AS APPROVED BY THE ENGINEER.

#### NOTES:

- 1. SUBGRADE COMPACTION SHALL CONFORM TO SECTION 2210.
- 2. 3/4" EXPANSION JOINT MATERIAL SHALL BE PLACED AT PC, PT, CURB RETURNS AND STRAIGHT RUNS EVERY 150' MAXIMUM.
- 3. JOINTING SHALL COMPLY WITH SECTIONS 2528 AND 3251.
- 4. NO CURB AND GUTTER SHALL BE PLACED WITHOUT A FINAL FORM INSPECTION BY THE ENGINEER.
- 5. CURB AND GUTTER SHALL BE CLASS 4000 CONCRETE UNLESS OTHERWISE SPECIFIED.
- 6. CONTRACTION JOINTS SHALL BE CONSTRUCTED BY SCORING. SCORING TOOL SHALL LEAVE ROUNDED CORNERS AND PENETRATE TO A DEPTH 0.12 x DEPTH OF CONCRETE.
- 7. DETACHED SIDEWALK MUST BE INSTALLED WITHIN 1' OF THE PROPERTY BOUNDARY.