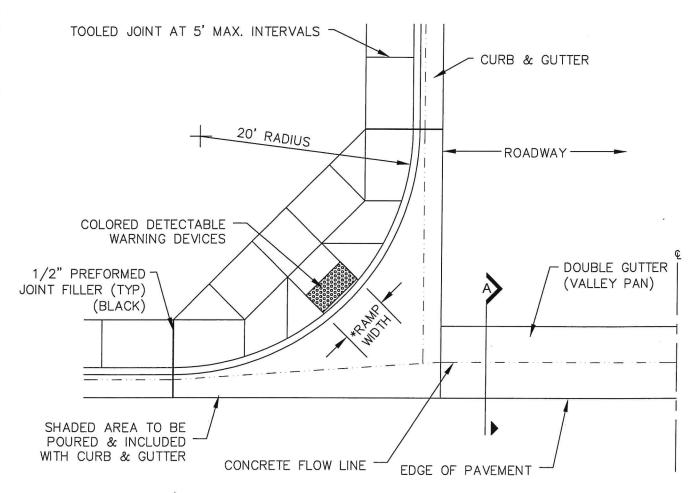

## TYPICAL STREET INTERSECTION DETAIL ATTACHED SIDEWALK

NO SCALE

ORIGINAL DRAWINGS PRODUCED BY W.C. FOR THE TOWN OF PINEDALE. ANY MODIFICATION TO THE DRAWINGS WITHOUT PRIOR CONSENT FROM THE TOWN OF PINEDALE AND W.C. IS PROHIBITED. ANY USER OF THIS INFORMATION WITHOUT PRIOR WRITTEN CONSENT AGREES TO WAVE ALL CLAIMS AGAINST W.C. ARISING FOR THE SERVICE PERFORMED BY W.C.

\* RAMP WIDTH SHALL BE 5FT EXCEPT WHERE ENGINEER DETERMINES THAT IT IS NOT FEASIBLE, THEN A WIDTH OF 3' MIN. SHALL BE USED.

ALL SIDEWALKS SHALL BE ADA ACCESSIBLE