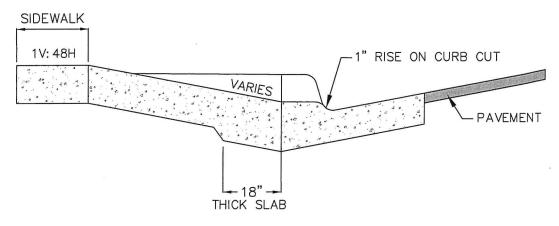

### TYPICAL DRIVEWAY CURB-CUT

NO SCALE

### TYPICAL ADA RAMP CURB CUT

NO SCALE