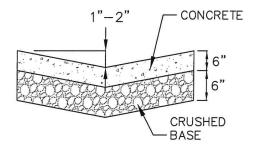

## Town of Pinedale Transportation Master Plan

TYPE A

TYPE B

TYPE C

TYPE D

TYPICAL DOUBLE GUTTER (3' WIDE)

"D"= 2'-6" UNLESS OTHERWISE SPECIFIED IN THE PLANS

ALL CONCRETE CONTROL JOINTS SHALL BE TOOLED UNLESS OTHERWISE APPROVED BY ENGINEER.

#### TYPICAL CURB AND GUTTER TYPE

NO SCALE

ORIGINAL DRAWINGS PRODUCED BY WLC FOR THE TOWN OF PINEDALE. ANY MODIFICATION TO THE DRAWINGS WITHOUT PRIOR CONSENT FROM THE TOWN OF PINEDALE AND WLC IS PROHIBITED. ANY USER OF THIS INFORMATION WITHOUT PRIOR WRITTEN CONSENT AGREES TO WAVE ALL CLAIMS AGAINST WLC ARISING FOR THE SERVICE PERFORMED BY W.C.