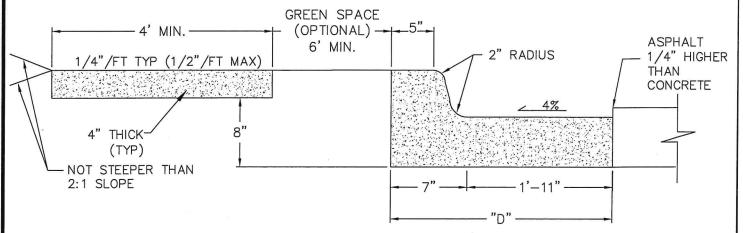

## TYPE "C" ROLLOVER CURB & GUTTER WITH SIDEWALK NO SCALE

### TYPE "A" HIGH BACK CURB & GUTTER WITH SIDEWALK NO SCALE

### TYPE A & TYPE C CURB AND GUTTER WITH SIDEWALK NO SCALE

ORIGINAL DRAWINGS PRODUCED BY WLC FOR THE TOWN OF PINEDALE. ANY MODIFICATION TO THE DRAWINGS WITHOUT PRIOR CONSENT FROM THE TOWN OF PINEDALE AND WILC IS PROHIBITED. ANY USER OF THIS INFORMATION WITHOUT PRIOR WRITTEN CONSENT AGREES TO WAVE ALL CLAIMS AGAINST WLC ARISING FOR THE SERVICE PERFORMED BY WLC.

#### NOTES:

- 1. SUBGRADE COMPACTION SHALL CONFORM TO SECTION 2210.
- 2. 3/4" EXPANSION JOINT MATERIAL SHALL BE PLACED AT PC, PT, CURB RETURNS AND STRAIGHT RUNS EVERY 150' MAXIMUM.
- 3. JOINTING SHALL COMPLY WITH SECTIONS 2528 AND 3251.
- 4. NO CURB AND GUTTER SHALL BE PLACED WITHOUT A FINAL FORM INSPECTION BY THE ENGINEER.
- 5. CURB AND GUTTER SHALL BE CLASS 4000 CONCRETE UNLESS OTHERWISE SPECIFIED.
- 6. CONTRACTION JOINTS SHALL BE CONSTRUCTED BY SCORING. SCORING TOOL SHALL LEAVE ROUNDED CORNERS AND PENETRATE TO A DEPTH 0.12 x DEPTH OF CONCRETE.
- 7. DETACHED SIDEWALK MUST BE INSTALLED WITHIN 1' OF THE PROPERTY BOUNDARY.

#### "D"= 2'-6" UNLESS OTHERWISE SPECIFIED IN THE PLANS