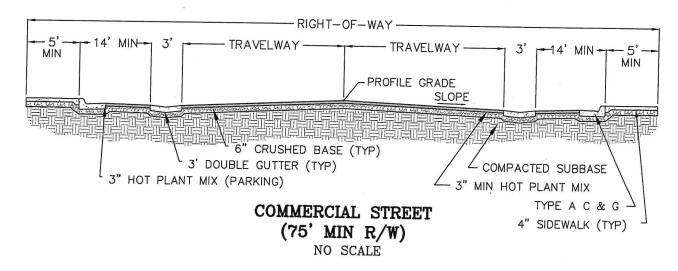

| TRAVEL WAY WIDTHS (MINIMUM) |             |            |           |  |  |
|-----------------------------|-------------|------------|-----------|--|--|
| DESIGN SPEED                | CROSS SLOPE | ROAD WIDTH | 1/2 WIDTH |  |  |
| 20 mph                      | 3%          | 28'        | 15'       |  |  |
| 30 mph                      | 3%          | 36'        | 18'       |  |  |
| 40 mph                      | 2%          | 40'        | 20'       |  |  |

#### NOTES:

ALL STREET CONSTRUCTION SHALL PROVIDE FOR THE FOLLOWING:

- 1. ADA PEDESTRIAN ACCESS (AT LEAST ONE SIDE).
- 2. ADEQUATE STORAGE FOR SNOW REMOVAL.
- 3. STORMWATER DRAINAGE CONVEYANCE TO A DESIGNATED LOCATION.
- 4. ROADWAY PROFILE GRADE MINIMUM IS 0.5% UNLESS APPROVED BY TOWN ENGINEER.