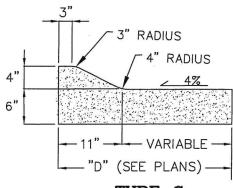

## TYPE "C" ROLLOVER CURB & GUTTER WITH SIDEWALK NO SCALE

#### CURB, GUTTER, AND SIDEWALK NOTES:

- PROVIDE CLASS 4000 CONCRETE FOR ALL CURB, GUTTER AND SIDEWALK. PLACE AND CURE CONCRETE IN ACCORDANCE WITH SECTION 3310.
- 2. INSTALL  $\frac{1}{2}$ " PREFORMED EXPANSION JOINT FILLER AGAINST ALL EXISTING CONCRETE EDGES AND IN CURB, GUTTER AND SIDEWALK AT A MAXIMUM OF 150' SPACING.
- 3. PROVIDE SIDEWALKS AND ADA ACCESSIBILITY AS SPECIFIED. IF LOCATIONS DO NOT FACILITATE THE PLANS PROVIDED, ALTERNATE SIDEWALK/RAMP LAYOUTS MAYBE UTILIZED PER WYOMING DEPARTMENT OF TRANSPORTATION (STANDARD PLANS 608), AS APPROVED BY THE ENGINEER.

#### NOTES:

- 1. SUBGRADE COMPACTION SHALL CONFORM TO SECTION 2210.
- 2. 3/4" EXPANSION JOINT MATERIAL SHALL BE PLACED AT PC, PT, CURB RETURNS AND STRAIGHT RUNS EVERY 150' MAXIMUM.
- 3. JOINTING SHALL COMPLY WITH SECTIONS 2528 AND 3251.
- 4. NO CURB AND GUTTER SHALL BE PLACED WITHOUT A FINAL FORM INSPECTION BY THE ENGINEER.
- 5. CURB AND GUTTER SHALL BE CLASS 4000 CONCRETE UNLESS OTHERWISE SPECIFIED.
- 6. CONTRACTION JOINTS SHALL BE CONSTRUCTED BY SCORING. SCORING TOOL SHALL LEAVE ROUNDED CORNERS AND PENETRATE TO A DEPTH 0.12 x DEPTH OF CONCRETE.
- 7. DETACHED SIDEWALK MUST BE INSTALLED WITHIN 1' OF THE PROPERTY BOUNDARY.