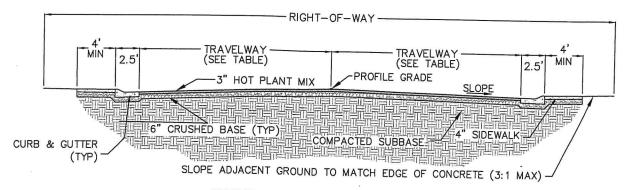

## STREET WITH ATTACHED SIDEWALK (40' MIN R/W)

NO SCALE

NO SCALE

| TRAVEL WAY WIDTHS (MINIMUM) |             |            |           |  |  |
|-----------------------------|-------------|------------|-----------|--|--|
| DESIGN SPEED                | CROSS SLOPE | ROAD WIDTH | 1/2 WIDTH |  |  |
| 20 mph                      | 3%          | 28'        | 15'       |  |  |
| 30 mph                      | 3%          | 36'        | 18'       |  |  |
| 40 mph                      | 2%          | 40'        | 20'       |  |  |

#### NOTES:

ALL STREET CONSTRUCTION SHALL PROVIDE FOR THE FOLLOWING:

- 1. ADA PEDESTRIAN ACCESS (AT LEAST ONE SIDE).
- 2. ADEQUATE STORAGE FOR SNOW REMOVAL.
- 3. STORMWATER DRAINAGE CONVEYANCE TO A DESIGNATED LOCATION.
- 4. ROADWAY PROFILE GRADE MINIMUM IS 0.5% UNLESS APPROVED BY TOWN ENGINEER.