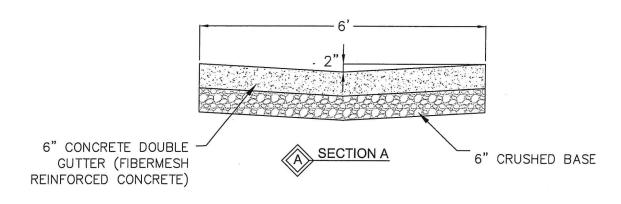

## Town of Pinedale Transportation Master Plan

TYPE A

TYPE B

TYPE C

TYPE D

TYPICAL DOUBLE GUTTER (3' WIDE)

"D"= 2'-6" UNLESS OTHERWISE SPECIFIED IN THE PLANS

ALL CONCRETE CONTROL JOINTS SHALL BE TOOLED UNLESS OTHERWISE APPROVED BY ENGINEER.

#### "D"= 2'-6" UNLESS OTHERWISE SPECIFIED IN THE PLANS