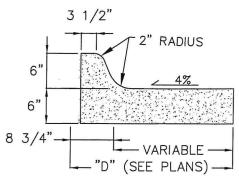

### TYPE A & TYPE C CURB AND GUTTER WITH SIDEWALK NO SCALE

ORIGINAL DRAWINGS PRODUCED BY WLC FOR THE TOWN OF PINEDALE. ANY MODIFICATION TO THE DRAWINGS WITHOUT PRIOR CONSENT FROM THE TOWN OF PINEDALE AND WILC IS PROHIBITED. ANY USER OF THIS INFORMATION WITHOUT PRIOR WRITTEN CONSENT AGREES TO WAVE ALL CLAIMS AGAINST WLC ARISING FOR THE SERVICE PERFORMED BY WLC.

#### CURB, GUTTER, AND SIDEWALK NOTES:

- PROVIDE CLASS 4000 CONCRETE FOR ALL CURB, GUTTER AND SIDEWALK. PLACE AND CURE CONCRETE IN ACCORDANCE WITH SECTION 3310.
- 2. INSTALL  $\frac{1}{2}$ " PREFORMED EXPANSION JOINT FILLER AGAINST ALL EXISTING CONCRETE EDGES AND IN CURB, GUTTER AND SIDEWALK AT A MAXIMUM OF 150' SPACING.
- 3. PROVIDE SIDEWALKS AND ADA ACCESSIBILITY AS SPECIFIED. IF LOCATIONS DO NOT FACILITATE THE PLANS PROVIDED, ALTERNATE SIDEWALK/RAMP LAYOUTS MAYBE UTILIZED PER WYOMING DEPARTMENT OF TRANSPORTATION (STANDARD PLANS 608), AS APPROVED BY THE ENGINEER.

#### NOTES:

- 1. SUBGRADE COMPACTION SHALL CONFORM TO SECTION 2210.
- 2. 3/4" EXPANSION JOINT MATERIAL SHALL BE PLACED AT PC, PT, CURB RETURNS AND STRAIGHT RUNS EVERY 150' MAXIMUM.
- 3. JOINTING SHALL COMPLY WITH SECTIONS 2528 AND 3251.
- 4. NO CURB AND GUTTER SHALL BE PLACED WITHOUT A FINAL FORM INSPECTION BY THE ENGINEER.
- 5. CURB AND GUTTER SHALL BE CLASS 4000 CONCRETE UNLESS OTHERWISE SPECIFIED.
- 6. CONTRACTION JOINTS SHALL BE CONSTRUCTED BY SCORING. SCORING TOOL SHALL LEAVE ROUNDED CORNERS AND PENETRATE TO A DEPTH 0.12 x DEPTH OF CONCRETE.
- 7. DETACHED SIDEWALK MUST BE INSTALLED WITHIN 1' OF THE PROPERTY BOUNDARY.