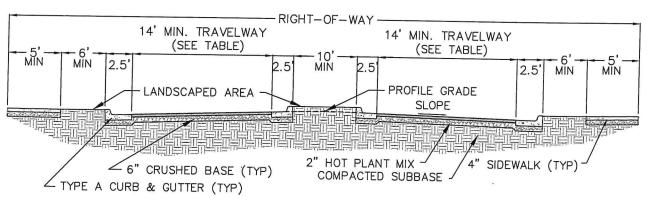

| TRAVEL WAY WIDTHS (MINIMUM) |             |            |           |  |  |
|-----------------------------|-------------|------------|-----------|--|--|
| DESIGN SPEED                | CROSS SLOPE | ROAD WIDTH | 1/2 WIDTH |  |  |
| 20 mph                      | 3%          | 28'        | 15'       |  |  |
| 30 mph                      | 3%          | 36'        | 18'       |  |  |
| 40 mph                      | 2%          | 40'        | 20'       |  |  |

#### NOTES:

ALL STREET CONSTRUCTION SHALL PROVIDE FOR THE FOLLOWING:

- 1. ADA PEDESTRIAN ACCESS (AT LEAST ONE SIDE).
- 2. ADEQUATE STORAGE FOR SNOW REMOVAL.
- 3. STORMWATER DRAINAGE CONVEYANCE TO A DESIGNATED LOCATION.
- 4. ROADWAY PROFILE GRADE MINIMUM IS 0.5% UNLESS APPROVED BY TOWN ENGINEER.