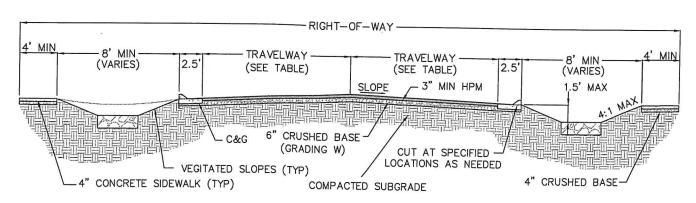

## STREET WITH MEDIAN (70' MIN R/W)

NO SCALE

| TRAVEL WAY WIDTHS (MINIMUM) |             |            |           |  |  |
|-----------------------------|-------------|------------|-----------|--|--|
| DESIGN SPEED                | CROSS SLOPE | ROAD WIDTH | 1/2 WIDTH |  |  |
| 20 mph                      | 3%          | 28'        | 15'       |  |  |
| 30 mph                      | 3%          | 36'        | 18'       |  |  |
| 40 mph                      | 2%          | 40'        | 20'       |  |  |

#### NOTES:

ALL STREET CONSTRUCTION SHALL PROVIDE FOR THE FOLLOWING:

- 1. ADA PEDESTRIAN ACCESS (AT LEAST ONE SIDE).
- 2. ADEQUATE STORAGE FOR SNOW REMOVAL.
- 3. STORMWATER DRAINAGE CONVEYANCE TO A DESIGNATED LOCATION.
- 4. ROADWAY PROFILE GRADE MINIMUM IS 0.5% UNLESS APPROVED BY TOWN ENGINEER.