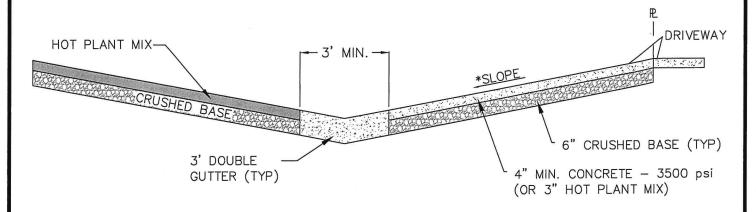

### PAVED STREET WITH DOUBLE GUTTER NO SCALE

### PAVED STREET WITH CURB & GUTTER

NO SCALE

\*NOTES: DRIVEWAY SLOPES MUST BE BETWEEN 1%-4% UNLESS APPROVED BY ENGINEER