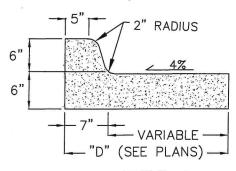

### TYPE "A" HIGH BACK CURB & GUTTER WITH SIDEWALK NO SCALE

#### CURB, GUTTER, AND SIDEWALK NOTES:

- PROVIDE CLASS 4000 CONCRETE FOR ALL CURB, GUTTER AND SIDEWALK. PLACE AND CURE CONCRETE IN ACCORDANCE WITH SECTION 3310.
- 2. INSTALL  $\frac{1}{2}$ " PREFORMED EXPANSION JOINT FILLER AGAINST ALL EXISTING CONCRETE EDGES AND IN CURB, GUTTER AND SIDEWALK AT A MAXIMUM OF 150' SPACING.
- 3. PROVIDE SIDEWALKS AND ADA ACCESSIBILITY AS SPECIFIED. IF LOCATIONS DO NOT FACILITATE THE PLANS PROVIDED, ALTERNATE SIDEWALK/RAMP LAYOUTS MAYBE UTILIZED PER WYOMING DEPARTMENT OF TRANSPORTATION (STANDARD PLANS 608), AS APPROVED BY THE ENGINEER.

#### NOTES:

- 1. SUBGRADE COMPACTION SHALL CONFORM TO SECTION 2210.
- 2. 3/4" EXPANSION JOINT MATERIAL SHALL BE PLACED AT PC, PT, CURB RETURNS AND STRAIGHT RUNS EVERY 150' MAXIMUM.
- 3. JOINTING SHALL COMPLY WITH SECTIONS 2528 AND 3251.
- 4. NO CURB AND GUTTER SHALL BE PLACED WITHOUT A FINAL FORM INSPECTION BY THE ENGINEER.
- 5. CURB AND GUTTER SHALL BE CLASS 4000 CONCRETE UNLESS OTHERWISE SPECIFIED.
- 6. CONTRACTION JOINTS SHALL BE CONSTRUCTED BY SCORING. SCORING TOOL SHALL LEAVE ROUNDED CORNERS AND PENETRATE TO A DEPTH 0.12 x DEPTH OF CONCRETE.
- 7. DETACHED SIDEWALK MUST BE INSTALLED WITHIN 1' OF THE PROPERTY BOUNDARY.