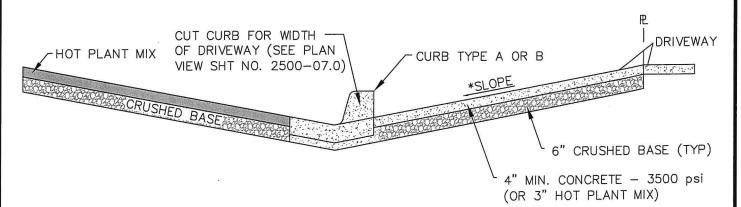

### PAVED STREET WITH CURB & GUTTER

NO SCALE

\*NOTES: DRIVEWAY SLOPES MUST BE BETWEEN 1%-4% UNLESS APPROVED BY ENGINEER

### TYPICAL DRIVEWAY-STREET CONNECTIONS

NO SCALE

ORIGINAL DRAWINGS PRODUCED BY W.C. FOR THE TOWN OF PINEDALE. ANY MODIFICATION TO THE DRAWINGS WITHOUT PRIOR CONSENT FROM THE TOWN OF PINEDALE AND W.C. IS PROHIBITED. ANY USER OF THIS INFORMATION WITHOUT PRIOR WRITTEN CONSENT AGREES TO WANE ALL CLAIMS AGAINST W.C ARISING FOR THE SERVICE PERFORMED BY W.C.