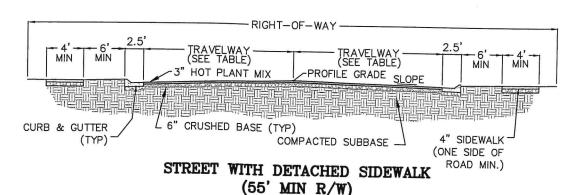

## STREET SECTION WITH SWALES (60' MIN R/W)

NO SCALE

| TRAVEL WAY WIDTHS (MINIMUM) |             |            |           |  |  |
|-----------------------------|-------------|------------|-----------|--|--|
| DESIGN SPEED                | CROSS SLOPE | ROAD WIDTH | 1/2 WIDTH |  |  |
| 20 mph                      | 3%          | 28'        | 15'       |  |  |
| 30 mph                      | 3%          | 36'        | 18'       |  |  |
| 40 mph                      | 2%          | 40'        | 20'       |  |  |

#### NOTES:

ALL STREET CONSTRUCTION SHALL PROVIDE FOR THE FOLLOWING:

- 1. ADA PEDESTRIAN ACCESS (AT LEAST ONE SIDE).
- 2. ADEQUATE STORAGE FOR SNOW REMOVAL.
- 3. STORMWATER DRAINAGE CONVEYANCE TO A DESIGNATED LOCATION.
- 4. ROADWAY PROFILE GRADE MINIMUM IS 0.5% UNLESS APPROVED BY TOWN ENGINEER.