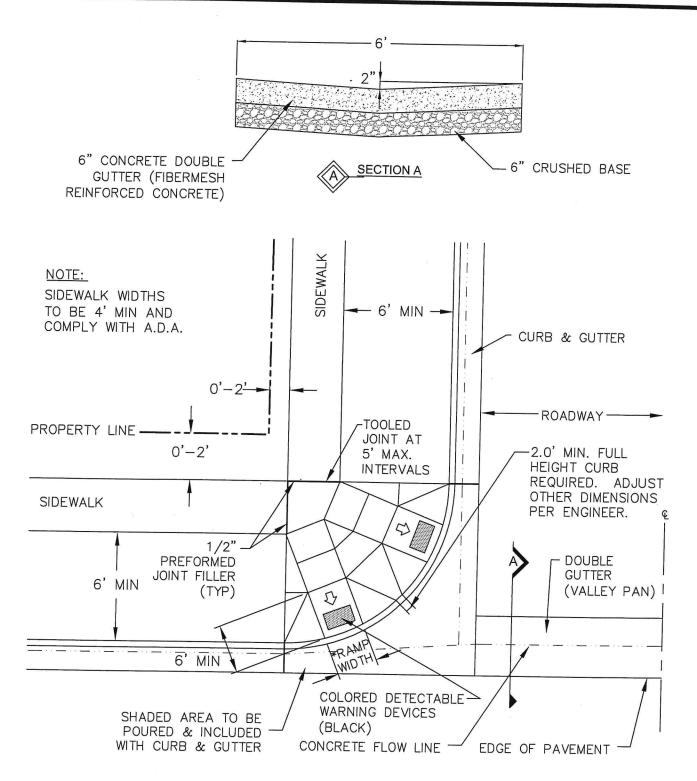

\* RAMP WIDTH SHALL BE 5FT EXCEPT WHERE ENGINEER DETERMINES THAT IT IS NOT FEASIBLE, THEN A WIDTH OF 3' MIN. SHALL BE USED.

ALL SIDEWALKS SHALL BE ADA ACCESSIBLE

## TYPICAL STREET INTERSECTION DETAIL ATTACHED SIDEWALK

NO SCALE

ORIGINAL DRAWINGS PRODUCED BY W.C. FOR THE TOWN OF PINEDALE. ANY MODIFICATION TO THE DRAWINGS WITHOUT PRIOR CONSENT FROM THE TOWN OF PINEDALE AND W.C. IS PROHIBITED. ANY USER OF THIS INFORMATION WITHOUT PRIOR WRITTEN CONSENT AGREES TO WAVE ALL CLAIMS AGAINST W.C. ARISING FOR THE SERVICE PERFORMED BY W.C.