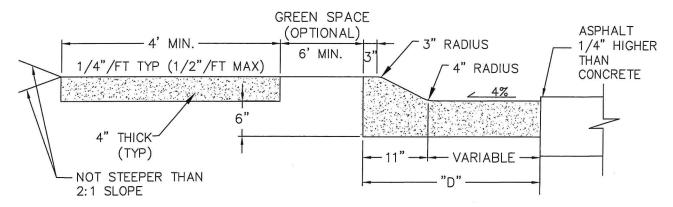

## TYPE "C" ROLLOVER CURB & GUTTER WITH SIDEWALK NO SCALE

### TYPE "A" HIGH BACK CURB & GUTTER WITH SIDEWALK NO SCALE

### TYPE A & TYPE C CURB AND GUTTER WITH SIDEWALK NO SCALE

ORIGINAL DRAWINGS PRODUCED BY WLC FOR THE TOWN OF PINEDALE. ANY MODIFICATION TO THE DRAWINGS WITHOUT PRIOR CONSENT FROM THE TOWN OF PINEDALE AND WILC IS PROHIBITED. ANY USER OF THIS INFORMATION WITHOUT PRIOR WRITTEN CONSENT AGREES TO WAVE ALL CLAIMS AGAINST WLC ARISING FOR THE SERVICE PERFORMED BY WLC.

#### NOTES:

- 1. SUBGRADE COMPACTION SHALL CONFORM TO SECTION 2210.
- 2. 3/4" EXPANSION JOINT MATERIAL SHALL BE PLACED AT PC, PT, CURB RETURNS AND STRAIGHT RUNS EVERY 150' MAXIMUM.
- 3. JOINTING SHALL COMPLY WITH SECTIONS 2528 AND 3251.
- 4. NO CURB AND GUTTER SHALL BE PLACED WITHOUT A FINAL FORM INSPECTION BY THE ENGINEER.
- 5. CURB AND GUTTER SHALL BE CLASS 4000 CONCRETE UNLESS OTHERWISE SPECIFIED.
- 6. CONTRACTION JOINTS SHALL BE CONSTRUCTED BY SCORING. SCORING TOOL SHALL LEAVE ROUNDED CORNERS AND PENETRATE TO A DEPTH 0.12 x DEPTH OF CONCRETE.
- 7. DETACHED SIDEWALK MUST BE INSTALLED WITHIN 1' OF THE PROPERTY BOUNDARY.

#### "D"= 2'-6" UNLESS OTHERWISE SPECIFIED IN THE PLANS