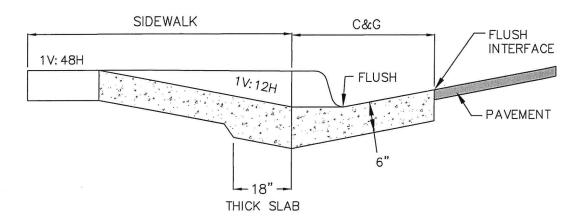

### TYPICAL DRIVEWAY CURB-CUT

NO SCALE

### TYPICAL ADA RAMP CURB CUT

NO SCALE